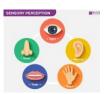

## **STEM - Senses**

- The 5 senses
- Being blind
- Being deaf
- Guide dogs
- Using our senses to predict and guess.