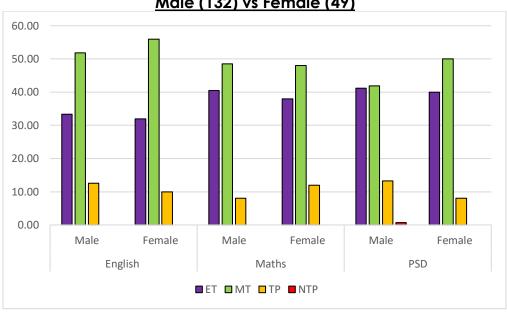

# Whole School (181 pupils)

Male (132) vs Female (49)

#### <u> Male (132) vs Female (49)</u>

|     | English |        | Maths |        | PSD  |        |
|-----|---------|--------|-------|--------|------|--------|
|     | Male    | Female | Male  | Female | Male | Female |
| ET  | 45      | 16     | 55    | 19     | 56   | 20     |
| MT  | 70      | 28     | 66    | 24     | 57   | 25     |
| TP  | 17      | 5      | 11    | 6      | 18   | 4      |
| NTP | 0       | 0      | 0     | 0      | 1    | 0      |