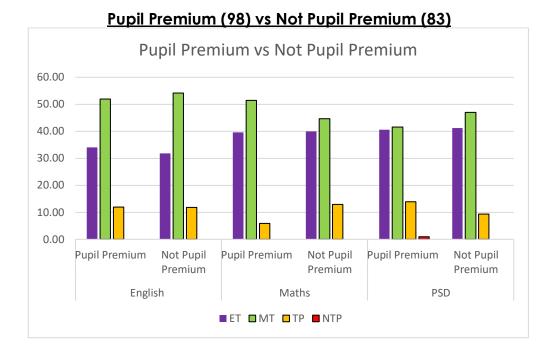

#### Pupil Premium (98) vs Not Pupil Premium (83)

|     | English       |                   | Maths         |                   | PSD           |                   |
|-----|---------------|-------------------|---------------|-------------------|---------------|-------------------|
|     | Pupil Premium | Not Pupil Premium | Pupil Premium | Not Pupil Premium | Pupil Premium | Not Pupil Premium |
| ET  | 34            | 27                | 40            | 34                | 41            | 35                |
| MT  | 52            | 46                | 52            | 38                | 42            | 40                |
| TP  | 12            | 10                | 6             | 11                | 14            | 8                 |
| NTP | 0             | 0                 | 0             | 0                 | 1             | 0                 |