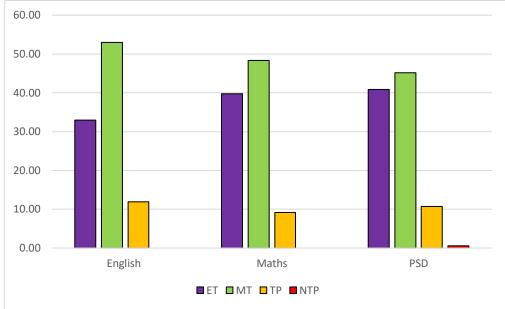

# Whole School (181 pupils)

|     | English | Maths | PSD |  |
|-----|---------|-------|-----|--|
| ET  | 61      | 74    | 76  |  |
| MT  | 98      | 90    | 84  |  |
| TP  | 22      | 17    | 20  |  |
| NTP | 0       | 0     | 1   |  |