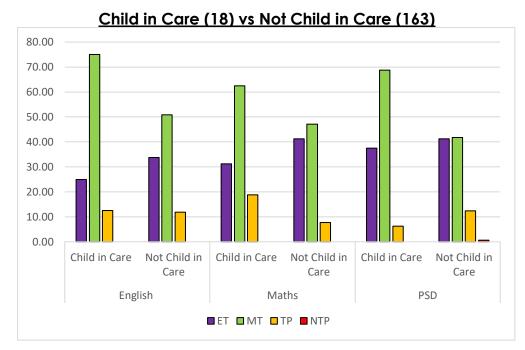

# Child in Care (18) vs Not Child in Care (163)

|     | English       |                   | Maths         |                   | PSD           |                   |
|-----|---------------|-------------------|---------------|-------------------|---------------|-------------------|
|     | Child in Care | Not Child in Care | Child in Care | Not Child in Care | Child in Care | Not Child in Care |
| ET  | 4             | 57                | 5             | 70                | 6             | 70                |
| MT  | 12            | 86                | 10            | 80                | 11            | 71                |
| TP  | 2             | 20                | 3             | 13                | 1             | 21                |
| NTP | 0             | 0                 | 0             | 0                 | 0             | ]                 |